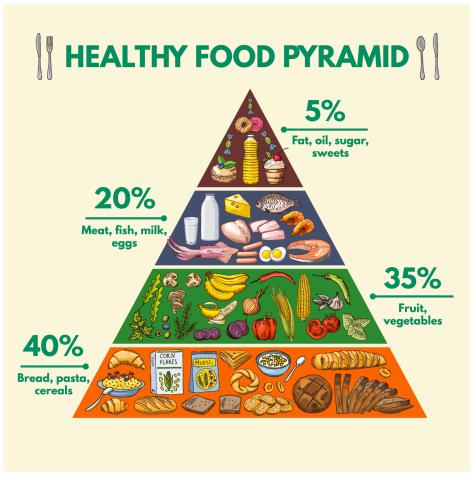

Too much fat is not good for you. Too much of anything is bad for you.

You should eat...servings of... a day. You should eat 2 servings of fruits a day.

You should eat 3 servings of veggies a day

Patterns(Frequency): How often.... Review