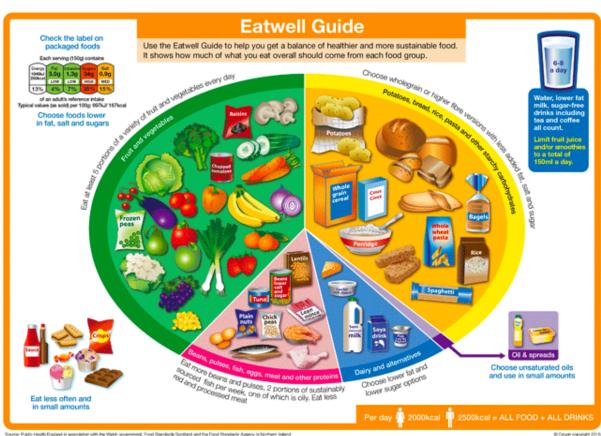

Too much fat is not good for you. Too much of anything is bad for you.

You should eat...servings of... a day. You should eat 2 servings of fruits a day.

You should eat 3 servings of veggies a day

Patterns(Frequency): How often.... Review