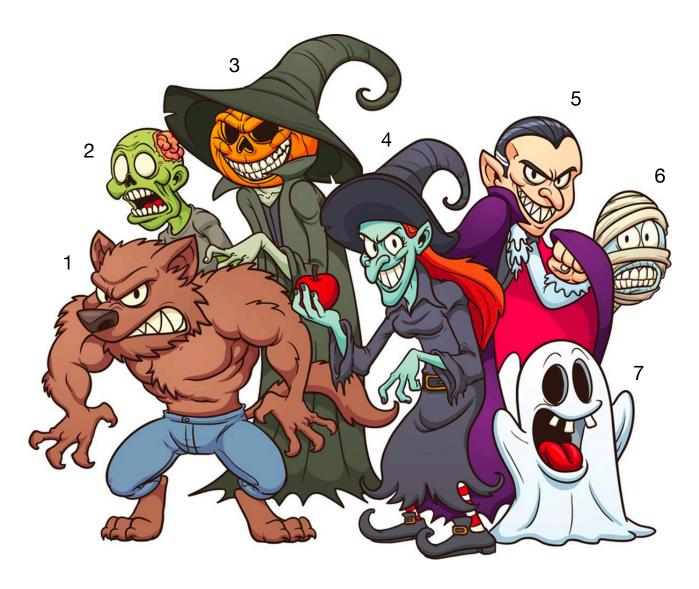

## Name the evil creatures:

| 1. |  |  |  |
|----|--|--|--|
| 2. |  |  |  |
| 3. |  |  |  |
| 4. |  |  |  |
| 5. |  |  |  |
| 6. |  |  |  |

7.